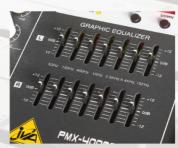

### **POWERED MIXER**

PMX-4000FX-USB
Powered Mixer

The PMX-4000FX-USB is designed with a combination of versatility, power and simplicity for easy handling of small live gigs and events. Its simple layout together with its versatile features ensures a quick setup and ease of control. 8 mono channels provide enough inputs for any small gig, while the USB and SD Card slots provide for direct MP3 audio inputs. The 7-band stereo graphic equalizer and 16 digital effects are perfect for tweaking your audio quality.

#### Highlights

16 Digital Multi Effects

**T-band Graphic Equalizer** 

USB / SD MP3 Playback

LED Output Signal Meter

USB / SD Card Slot for MP3