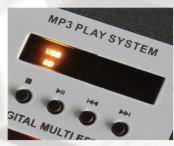

#### **Features**

- 8 Mono Input Channels with silver plated XLRs and Balanced Line Inputs
- Ultra-low noise discrete Mic Preamps with +48 V Phantom Power
- Ultra-musical 3-band EQ on all channels
- Peak LEDs all Mono Channels
- 1 Aux Send per channel for external effects
- Built in digital multi effects (16 DSP)
- 2-Track Inputs assignable to Master Mix Output
- Highly accurate 10 segment Bargraph Meters
- Built-in USB & SD slots with MP3 playing system
- 1 Stereo master output

#### Highlights

16 Digital Multi Effects

**T-band Graphic Equalizer** 

USB / SD MP3 Playback

LED Output Signal Meter

USB / SD Card Slot for MP3