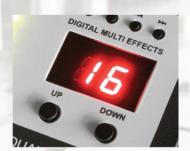

#### **Features**

- 8 Mono Input Channels with silver plated XLRs and Balanced Line Inputs
- Ultra-low noise discrete Mic Preamps with +48 V Phantom Power
- Ultra-musical 3-band EQ on all channels
- Peak LEDs all Mono Channels
- 1 Aux Send per channel for external effects
- Built in digital multi effects (16 DSP)
- 2-Track Inputs assignable to Master Mix Output
- Highly accurate 10 segment Bargraph Meters
- Built-in USB & SD slots with MP3 playing system
- 1 Stereo master output

#### Highlights

16 Digital Multi Effects

**T-band Graphic Equalizer** 

USB / SD MP3 Playback

LED Output Signal Meter

USB / SD Card Slot for MP3