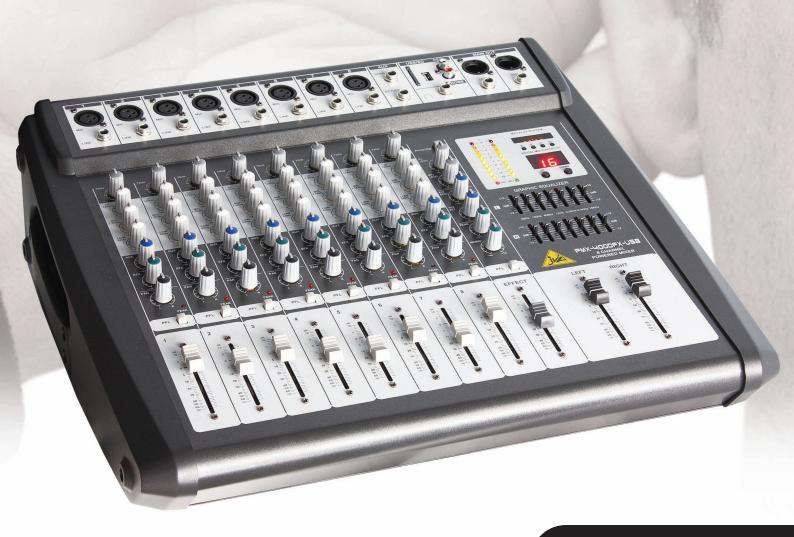

### **POWERED MIXER**

PMX-4000FX-USB
Powered Mixer

The PMX-4000FX-USB is designed with a combination of versatility, power and simplicity for easy handling of small live gigs and events. Its simple layout together with its versatile features ensures a quick setup and ease of control. 8 mono channels provide enough inputs for any small gig, while the USB and SD Card slots provide for direct MP3 audio inputs. The 7-band stereo graphic equalizer and 16 digital effects are perfect for tweaking your audio quality.

## PMX-4000FX-USB 8 Channel Powered Mixer

#### **Features**

- 8 Mono Input Channels with silver plated XLRs and Balanced Line Inputs
- Ultra-low noise discrete Mic Preamps with +48 V Phantom Power
- Ultra-musical 3-band EQ on all channels
- Peak LEDs all Mono Channels
- 1 Aux Send per channel for external effects
- Built in digital multi effects (16 DSP)
- 2-Track Inputs assignable to Master Mix Output
- Highly accurate 10 segment Bargraph Meters
- Built-in USB & SD slots with MP3 playing system
- 1 Stereo master output