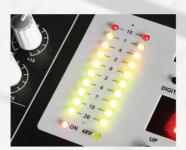

#### **Features**

- 8 Mono Input Channels with silver plated XLRs and Balanced Line Inputs
- Ultra-low noise discrete Mic Preamps with +48 V Phantom Power
- Ultra-musical 3-band EQ on all channels
- Peak LEDs all Mono Channels
- 1 Aux Send per channel for external effects
- Built in digital multi effects (16 DSP)
- 2-Track Inputs assignable to Master Mix Output
- Highly accurate 10 segment Bargraph Meters
- Built-in USB & SD slots with MP3 playing system
- 1 Stereo master output

#### Highlights

16 Digital Multi Effects

**T-band Graphic Equalizer** 

USB / SD MP3 Playback

LED Output Signal Meter

USB / SD Card Slot for MP3